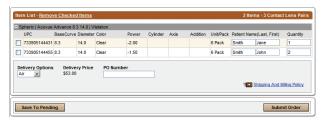

Select the base curve from the "BC" field, then Diameter, Color, and Unit Pack size. The prescription grid will become active once this information has been selected. Enter in numeric quantity for each power of lenses you wish to order and select "+Add Item" to add the order to your **Item List**.

## 6. Complete the Order

Add more products and edit the products in the **Item List** as needed. Select your delivery option, and choose to "Save to Pending" orders or "Send" the order now. Once the order has been sent, you will receive a printable **Order Confirmation** that you can keep for your records.