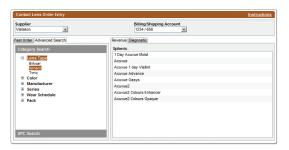

## 4. Choose Ordering Method

If you know the specific product code for the lenses that you would like to order, use the **Fast Order** tab. Enter in the SKU or UPC number and the desired quantity and select the "Enter" button. The product will then be added to your **Item List**.

If you would like to search for the product based on specific criteria, select the **Advanced Search** tab. Click "+" to expand the categories for which to base your search. Select the desired criteria to display the results. You can select to order lenses for revenue or diagnostic (sample) purposes.