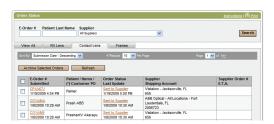

#### 7. Track the Order

Selecting "Order Status" from the **Track Orders** section (top navigation bar) and view all of the orders that have been submitted. Select the **E-Order** # link to view the details of the order, or select the **Order Status** link to view details about the status of the order.