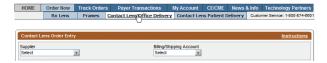

3. Access the Contact Lens Ordering Service

Select "Contact Lens Office Delivery" or "Contact Lens Patient Delivery" from the **Order Now** Section. For this example, we show how to place an order for office delivery. Once you are in the **Contact Lens Office Delivery** screen, you will need to select the desired supplier and designate the billing and shipping account you would like to use for this order.